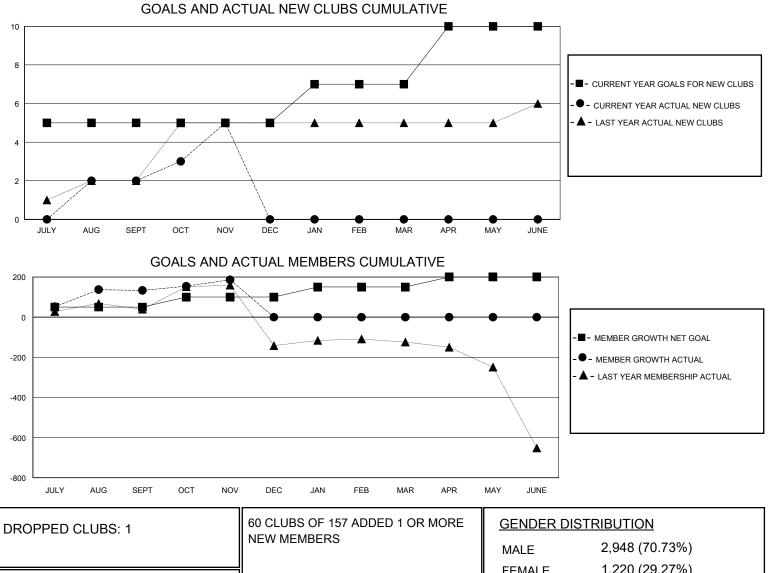

## MONTHLY MEMBERSHIP PROGRESS REPORT

District 321 D

Results as of: 11/30/2023

| GMT:                  |               |           |               |                       |                        |                         | GMT CA                                             |  |  |
|-----------------------|---------------|-----------|---------------|-----------------------|------------------------|-------------------------|----------------------------------------------------|--|--|
|                       | Club          | )S        |               | Members               |                        |                         |                                                    |  |  |
| RESULTS FOR 2023-2024 |               |           |               | RESULTS FOR 2023-2024 |                        |                         |                                                    |  |  |
| QUARTER               | NEW CLUB GOAL | NEW CLUBS | DROPPED CLUBS | QUARTER               | BER GROWTH NET<br>GOAL | MEMBER GROWTH<br>ACTUAL | DROPPED<br>MEMBERS ACTUAL<br>(including transfers) |  |  |
| JULY/AUG/SEPT         | 5             | 2         | 1             | JULY/AUG/SEPT         | 50                     | 290                     | 113                                                |  |  |
| OCT/NOV/DEC           | 0             | 3         | 0             | OCT/NOV/DEC           | 50                     | 139                     | 77                                                 |  |  |
| JAN/FEB/MAR           | 2             | 0         | 0             | JAN/FEB/MAR           | 50                     | 0                       | 0                                                  |  |  |
| APR/MAY/JUNE          | 3             | 0         | 0             | APR/MAY/JUNE          | 50                     | 0                       | 0                                                  |  |  |

|                 |     | NEW MENDERS               | MALE                       | 2,948 (70.73%) |       |
|-----------------|-----|---------------------------|----------------------------|----------------|-------|
| DROPPED MEMBERS |     |                           | FEMALE                     | 1,220 (29.27%) |       |
| DECEASED        | 3   | CLICK HERE FOR CUMULATIVE | TOTAL FAMILY UNIT MEMBERS  |                | 2,402 |
| CLUB CANCELLED  | 5   | MEMBERSHIP DATA           | FAMILY MEMBERS PAYING HALF |                | 4 405 |
| OTHER           | 182 |                           |                            |                | 1,405 |
| TOTAL           | 190 |                           | 5020                       |                |       |
|                 |     |                           |                            |                |       |